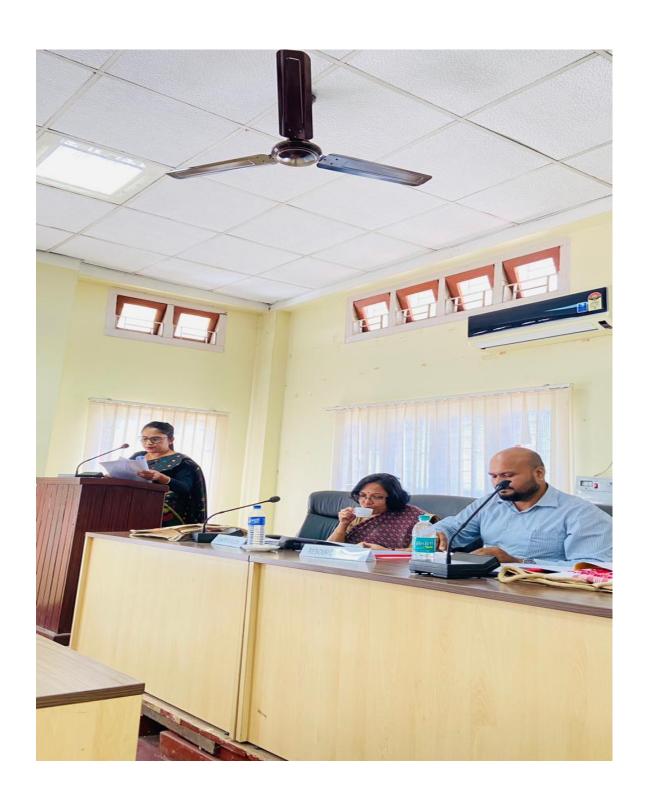

# SESSION: SECOND TECHNICAL SESSION

Chairperson: Dr Jyotiraj Pathak, Principal, BBK College, Jalah, Baksa

Resource Person: Prof Dr M K Srivastava, Assistant Professor, NIRD- PR NEC

| REMARKS            | Z AND<br>N<br>AENT                        | WOMEN TENT CATION RSHIP IN EAST A; WITH ENCE TO TER OF                                                                                                   | CHAT ODIES ASES OF SED I THE AS OF                                                                     |
|--------------------|-------------------------------------------|----------------------------------------------------------------------------------------------------------------------------------------------------------|--------------------------------------------------------------------------------------------------------|
| PAPER              | EDUCATION AND<br>WOMEN<br>EMPOWERMENT     | A STUDY ON WOMEN EMPOWERMENT THROUGH EDUCATION AND ENTREPRENEURSHIP IN THE NORTH EAST STATES OF INDIA; WITH SPECIAL REFERENCE TO THE MANCHESTER OF ASSAM | THE HANDS THAT PLUCK, THE BODIES THAT HURT: CASES OF GENDER BASED VIOLENCE IN THE TEA GARDENS OF ASSAM |
| DEPARTMENT         | DEPARTMENT OF EDUCATION TEZPUR UNIVERSITY | DEPARTMENT OF EDUCATION KRISHNA GURU ADHYAMIK VISWAVIDYALAYA                                                                                             | DISCIPLINE OF POLITICAL SCIENCE,<br>KRISHNA KANTA HANDIQUI STATE OPEN<br>UNIVERSITY                    |
| DESIGNATION        |                                           | RESEARCH<br>SCHOLAR                                                                                                                                      | ASSOCIATE<br>PROFESSOR<br>RESEARCH<br>SCHOLAR                                                          |
| PARTICIPANTS' VAME | BABITA DEKA                               | KALPANA DAS                                                                                                                                              | DR. BIPUL DAS<br>KRISHANGI<br>SAIKIA                                                                   |
| 7 3                | -                                         | N                                                                                                                                                        | W 4                                                                                                    |