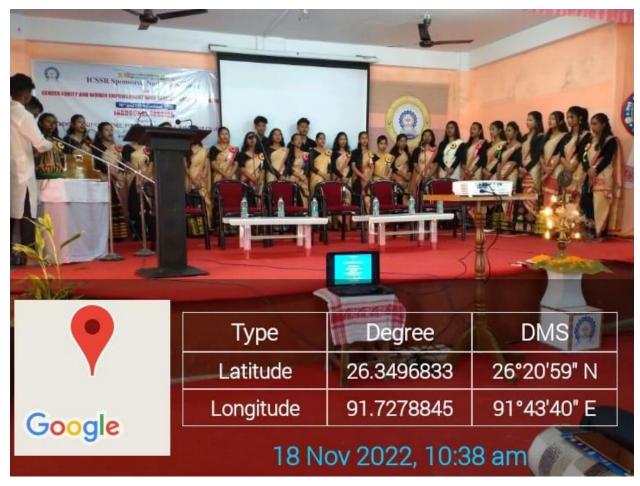

**Gender Equity and Women Empowerment with Special Reference** to North East India

18th and 19th November, 2022

# **EAST INDIA**

DATE: 18.11. 2022