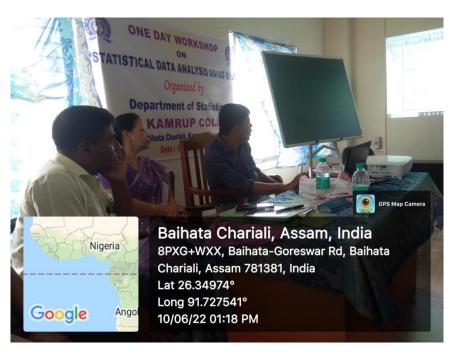

## ONE DAY WORKSHOP ON STATISTICAL DATA ANALYSIS USING SPSS

**Date:** 10-06-2022

Venue: Department of Statistics, Pub Kamrup College, Baihata Chariali

Organized by: Department of Statistics, Pub Kamrup College

Resource Person: Bhupen Nath, Assistant Professor, Department of Statistics, Nalbari College

The Students Present in the Workshop on

" STATISTICAL ANAL DATA ANALYSIS USING SPES"

held on 10/06/2022: Regource Person: Dr. Bhapen Days