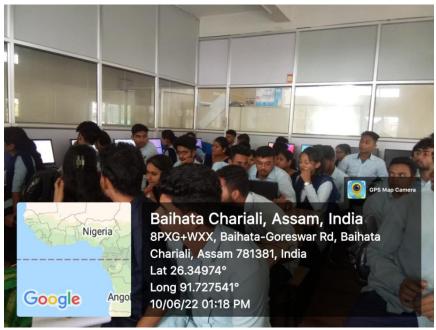

Resource Person: Bhupen Nath, Assistant Professor, Department of Statistics, Nalbari College

The Students Present in the Workshop on

" STATISTICAL ANAL DATA ANALYSIS USING SPES"

held on 10/06/2022: Regource Person: Dr. Bhapen Days