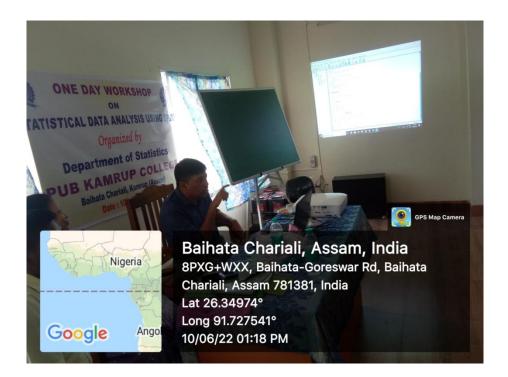

## ONE DAY WORKSHOP ON STATISTICAL DATA ANALYSIS USING SPSS

**Date:** 10-06-2022

Venue: Department of Statistics, Pub Kamrup College, Baihata Chariali

Organized by: Department of Statistics, Pub Kamrup College

Resource Person: Bhupen Nath, Assistant Professor, Department of Statistics, Nalbari College

The Students Present in the Workshop on

" STATISTICAL ANAL DATA ANALYSIS USING SPES"

held on 10/06/2022: Regource Person: Dr. Bhapen Days