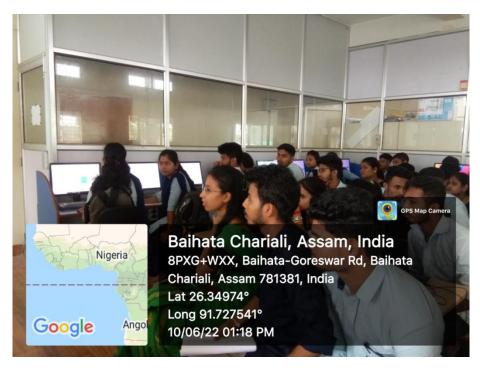

Resource Person: Bhupen Nath, Assistant Professor, Department of Statistics, Nalbari College

The Students Present in the Workshop on

" STATISTICAL ANAL DATA ANALYSIS USING SPES"

held on 10/06/2022: Regource Person: Dr. Bhapen Days